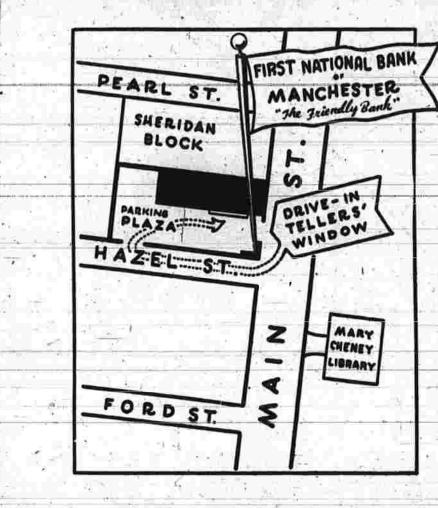

# Car Window Banking

Our drive-in banking service is for your convenience.

For routine deposits and withdrawals, just drive your car along-side our drive in window and transact your banking business while still comfortably seated in your car.

You're in and out in no time, your banking needs completed.

If you wish to come in to do your banking business just park your car in the parking plaza beside the bank.

OPEN SATURDAY MORNING UNTIL NOON and THURSDAY EVENING 6:30 to 8:30